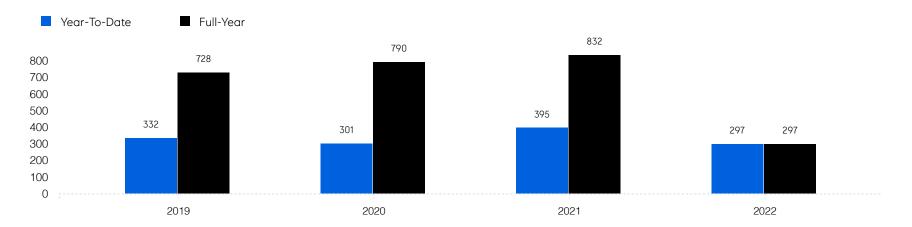

| # OF CONTRACTS | 310           | 311           | 0.3%     |
|                       | # NEW LISTINGS | 371           | 349           | -5.9%    |
| Condo/Co-op/Townhouse | # OF SALES     | 148           | 84            | -43.2%   |
|                       | SALES VOLUME   | \$57,049,599  | \$36,194,855  | -36.6%   |
|                       | MEDIAN PRICE   | \$362,500     | \$440,450     | 21.5%    |
|                       | AVERAGE PRICE  | \$385,470     | \$430,891     | 11.8%    |
|                       | AVERAGE DOM    | 37            | 29            | -21.6%   |
|                       | # OF CONTRACTS | 177           | 98            | -44.6%   |
|                       | # NEW LISTINGS | 191           | 107           | -44.0%   |

### West Orange

#### Historic Sales



#### Historic Sales Prices



### COMPASS

Source: Garden State MLS, 01/01/2020 to 06/30/2022 Source: NJMLS, 01/01/2020 to 06/30/2022 Source: Hudson MLS, 01/01/2020 to 06/30/2022

Compass is a licensed real estate broker and abides by Equal Housing Opportunity laws. All material presented herein is intended for informational purposes only. Information is compiled from sources deemed reliable but is subject to errors, omissions, changes in price, condition, sale, or withdrawal without notice. No statement is made as to the accuracy of any description. All measurements and square footages are approximate. This is not intended to solicit property already listed. Nothing herein shall be construed as legal, accounting or other professional advice outside the realm of real estate brokerage.