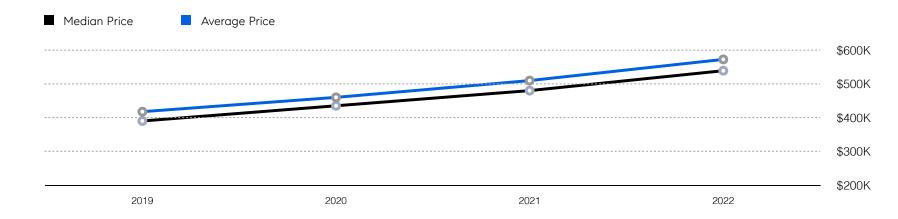

310           | 311           | 0.3%     |
|                       | # NEW LISTINGS | 371           | 349           | -5.9%    |
| Condo/Co-op/Townhouse | # OF SALES     | 148           | 84            | -43.2%   |
|                       | SALES VOLUME   | \$57,049,599  | \$36,194,855  | -36.6%   |
|                       | MEDIAN PRICE   | \$362,500     | \$440,450     | 21.5%    |
|                       | AVERAGE PRICE  | \$385,470     | \$430,891     | 11.8%    |
|                       | AVERAGE DOM    | 37            | 29            | -21.6%   |
|                       | # OF CONTRACTS | 177           | 98            | -44.6%   |
|                       | # NEW LISTINGS | 191           | 107           | -44.0%   |

### West Orange

#### Historic Sales



#### Historic Sales Prices



### COMPASS

Source: Garden State MLS, 01/01/2020 to 06/30/2022 Source: NJMLS, 01/01/2020 to 06/30/2022 Source: Hudson MLS, 01/01/2020 to 06/30/2022

Compass is a licensed real estate broker and abides by Equal Housing Opportunity laws. All material presented herein is intended for informational purposes only. Information is compiled from sources deemed reliable but is subject to errors, omissions, changes in price, condition, sale, or withdrawal without notice. No statement is made as to the accuracy of any description. All measurements and square footages are approximate. This is not intended to solicit property already listed. Nothing herein shall be construed as legal, accounting or other professional advice outside the realm of real estate brokerage.